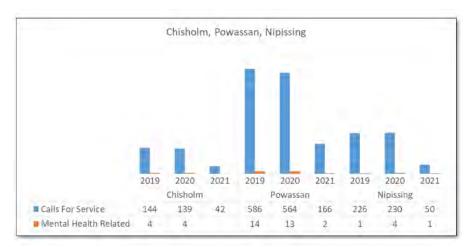

North Bay Police Service's mental health call type distribution is thought to mirror the region on the whole.

### **Current State & Supporting Statistics**

|                                           | Chisholm |      |      |      |  | Nipi | ssing |      |      |
|-------------------------------------------|----------|------|------|------|--|------|-------|------|------|
|                                           | 2018     | 2019 | 2020 | 2021 |  | 2018 | 2019  | 2020 | 2021 |
| Drugs                                     | 1        | 2    | 0    | 1    |  | 3    | 0     | 0    | 0    |
| Operational Crime                         | 75       | 58   | 51   | 65   |  | 84   | 115   | 86   | 100  |
| Other Criminal Code Violations            | 4        | 5    | 2    | 3    |  | 2    | 3     | 6    | 2    |
| <b>Property Crime</b>                     | 8        | 8    | 9    | 16   |  | 15   | 24    | 16   | 11   |
| Mental<br>Health/Landlord<br>Tenant Calls | 5        | 8    | 9    | 6    |  | 12   | 7     | 11   | 17   |
| Traffic                                   | 16       | 20   | 14   | 9    |  | 12   | 10    | 14   | 18   |
| Violent Crime                             | 2        | 4    | 1    | 5    |  | 7    | 7     | 14   | 7    |
| Total                                     | 111      | 105  | 86   | 105  |  | 135  | 166   | 147  | 155  |