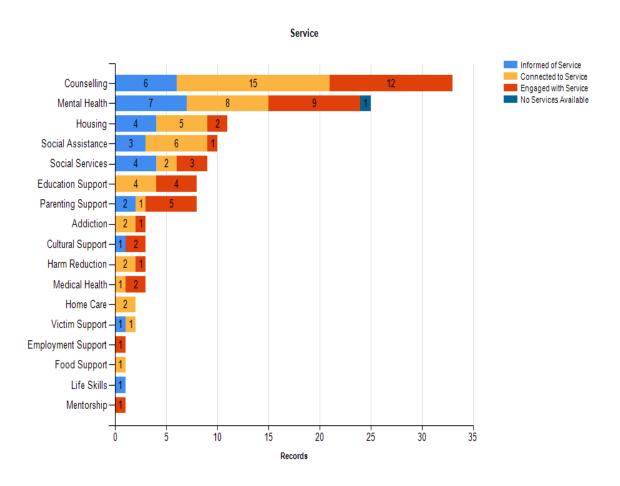

<sup>\*</sup> For organizations that could not be in attendance of the meeting, individual conversations were had with the working committee.

Both initiatives produced very similar results with mental health and access to services being the top priorities. As a result, the identified priorities that the PCNC working committee dedicated to working on are Mental Health, Access to Service and Crime Prevention.

### **Description**

Access to services may refer to program availability or the ability to physically gain access to available services.

Services can be defined as medical and health care including long-term care, mental health and disease prevention and treatment; family support including early learning centres for children, respite care for a variety of home care situations or child care assistance; food security including food banks and access to grocery stores.

#### Family/Child Programs

District of Parry Sound Social Services Administration Board covers Callander, Powassan and Nipissing whereas the District of Nipissing Social Services Administration Board covers Chisholm.

Child Care assistance and Early Childhood programs are supported by each DSSAB.