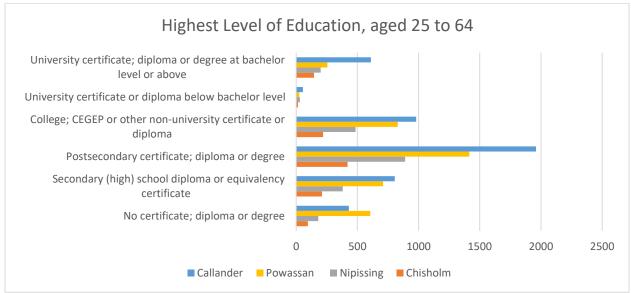

There is a direct correlation between income and education. Majority of the individuals within the PCNC region do have some post secondary education but 1470 individuals have no certificate, diploma or degree. Thirty-one percent of the individuals have a secondary school diploma or less, while only 10% have a university degree at a bachelor level or higher. See Figure 1.3.