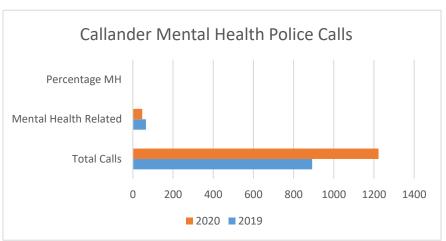

#### **Mental Health**

There is a Mobile Crisis Team supported through the North Bay Regional Health Centre and the North Bay Police Services, this covers the Municipality of Callander. The OPP also works with a crisis team and covers the Powassan, Nipissing and Chisholm catchment area.