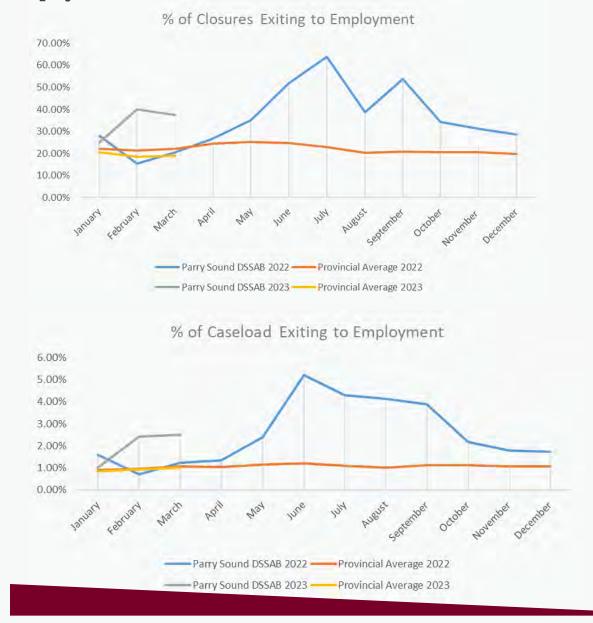

|
|-------------------------|------------------|------------------|--|
| CWELCC                  | 1                | 1                |  |
| Afterschool Fee Subsidy | 3                | 2                |  |
| Total                   | 4                | 3                |  |

# Ontario Works Caseload March 2023



# Ontario Works Intake - Social Assistance Digital Application (SADA) & Local Office March 2023







The OW Caseload for February was 599. We are supporting 35 ODSP participants in our Employment Assistance program. We also have 57 Temporary Care Assistance cases. Intake also remains steady. We had 43 Ontario Works Applications and 25 applications for Emergency Assistance which was close to where we were at in February.

#### **Employment Assistance & Performance Outcomes**



# **MyBenefits Enrollment 2023**



# **DBD Enrollment**





# **Overpayment Recovery Rate**

#### March 2023



# **Housing Stability Program - Community Relations Workers**

# Support

All services performed, provided, or arranged by the Homelessness Stability Program staff to promote, improve, sustain, or restore appropriate housing for individuals active with the Homelessness Stability Program, periodically within the month, not requiring intense case management.

| March 2023<br>Income Source | East | West |
|-----------------------------|------|------|
| Senior                      | 6    | 16   |
| ODSP                        | 8    | 36   |
| Ontario Works               | 4    | 12   |
| Low Income                  | 17   | 29   |

# **Intense Case Management**

Intense Case Man