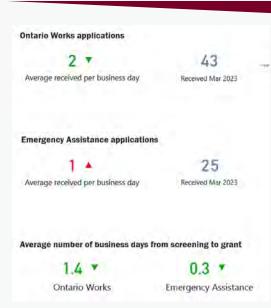

# Ontario Works Intake - Social Assistance Digital Application (SADA) & Local Office March 2023

The OW Caseload for February was 599. We are supporting 35 ODSP participants in our Employment Assistance program. We also have 57 Temporary Care Assistance cases. Intake also remains steady. We had 43 Ontario Works Applications and 25 applications for Emergency Assistance which was close to where we were at in February.