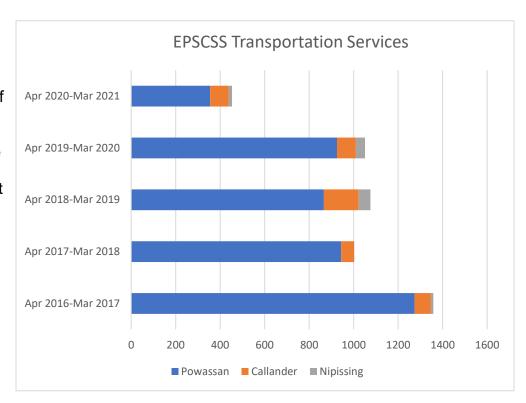

Living in a rural setting requires alternate modes of transportation as public transportation is not available in any of the participating municipalities. Not all residents own a reliable vehicle, and in some cases, residents are not able to drive for a number of possible reasons. The East Parry Sound Community Support Services (EPSCSS) uses volunteer drivers. using their own vehicle, to take clients to medical and other related appointments.

The East Parry Sound Community Support Services Program supports Meals on Wheels and frozen meal supports for seniors over the age of 65 and people with disabilities.

There are programs available to assist people with disabilities and/or 65+. These programs are supported by the East Parry Sound Community Support Services and administered under Eastholme Home for the Aged, located in Powassan.