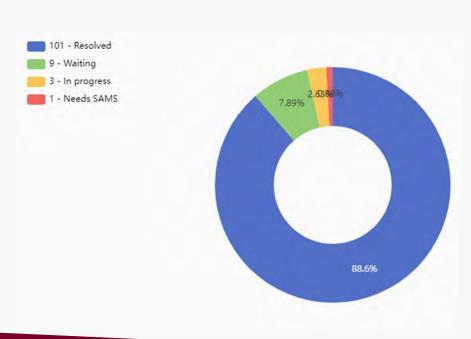

# Ticket Stats April 2023

Tickets created during period: 114 Of them closed: 101

Still open: 13

Tickets that were reopened: 0 Average response time: 0h 46m 43s Average duration: 3 h 51m 15s