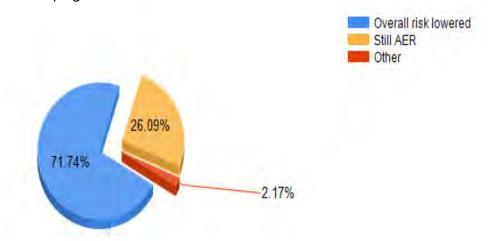

s

| Month     | Discussions Opened |
|-----------|--------------------|
| January   | 4                  |
| February  | 5                  |
| March     | 3                  |
| April     | 2                  |
| May       | 5                  |
| June      | 5                  |
| July      | 2                  |
| August    | 3                  |
| September | 2                  |
| October   | 6                  |
| November  | 5                  |
| December  | 4                  |

#### **Concluded Situations**

Referrals brought to the Hub Table deemed to warrant further discussion are considered situations. The large majority (71.74%) of 46 situations discussed at the Hub Table in 2022 concluded resulting in the overall risk being lowered (Table 2).

Chart 1. Conclusion Grouping



Table 2. Conclusion Grouping

| Conclusion Grouping  | # Of Discussions | Percentage |  |
|----------------------|------------------|------------|--|
| Overall risk lowered | 33               | 71.74%     |  |
| Still AER            | 12               | 26.09%     |  |
| Other                | 1                | 2.17%      |  |
| Rejected             | 0                | 0.00%      |  |
| Total                | 46               | 100.00%    |  |

With respect to Hub Discussions where they were closed as Overall Risk Lowered, the majority 90.91% were connected to services in the North Bay area, in 6.06% of the situations the overall risk was lowered through a service connection outside our jurisdiction, and in 3.03% of the discussions at Hub Table had a reduction in overall risk though no