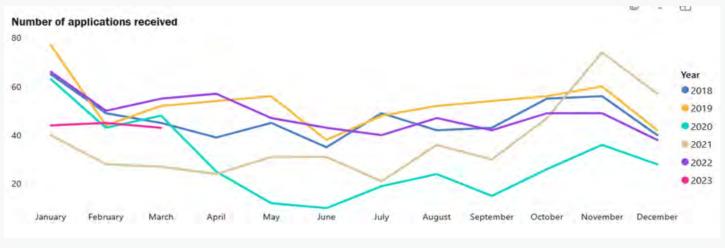

# Ontario Works Intake - Social Assistance Digital Application (SADA) & Local Office March 2023

The OW Caseload for February was 599. We are supporting 35 ODSP participants in our Employment Assistance program. We also have 57 Temporary Care Assistance cases. Intake also remains steady. We had 43 Ontario Works Applications and 25 applications for Emergency Assistance which was close to where we were at in February.