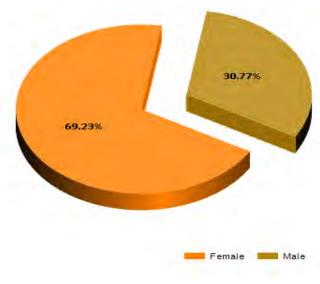

Because of the challenges, the Community Engagement process happened with two separate initiatives: 1) Community Survey and 2) Meeting with Service Providers and Community Stakeholders.

The Community survey was launched in late February 2021 and kept open until March 31, 2021. We had 88 participants from the region participate, of which 51.1% were from the Municipality of Powassan. Majority of the respondents identified as married females, with 49% of all respondents answering that they were satisfied with their personal

safety.

Of the respondents, 42.5% agreed that there is adequate policing in our area vs 16.1% disagreeing. When asked if your community's crime rate was high; 80.7% replied No and 19.3% replied Yes.

The top 5 important safety and well-being priorities identified in the survey were: 1) Crime Prevention (44.3%), 2) Access to Service (34.1%), 3) Mental Health (33%), 4) Physical Health, access to healthcare (31.8%) and 5) Community belonging (30.7%).