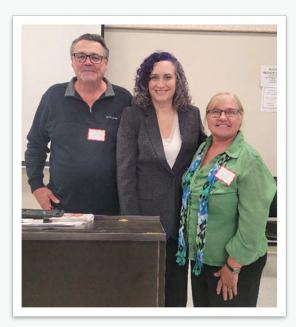

# **Out and About in the Community**

On May 5<sup>th</sup>, I, along with JJ Blower (Communications Officer) were pleased to attend and be invited guest speakers at the District of Parry Sound Municipal Association meeting in Sprucedale. There were approximately 100 people in attendance, primarily elected officials, ministries, agencies and municipal staff from all municipalities in the District of Parry Sound. Our presentation included an overview of the DSSAB's programs and services, and how we can help members of their communities.

(Shown below: Ted Collins, DSSAB Board Member; Tammy MacKenzie, DSSAB CAO; Teri Brandt, DSSAB Board Member)