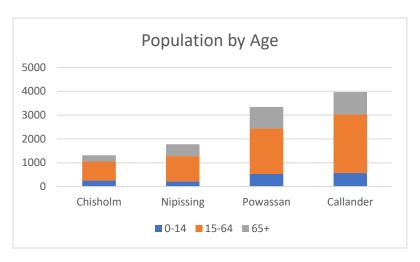

The population of the region is majority adult aged 15-64 at 60% with 15% children aged 0-14 and 25% 65 and older. There is a decrease in 15-64 year olds and an increase of 65 and older when comparing the 2016 Census to the 2021 Census data. The children aged 0-14 remained the same. See Figure 1.1