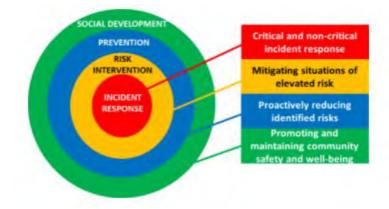

#### Introduction

All municipalities within Ontario are required to develop and adopt a community safety and well-being (CSWB) plan working in partnership with a multi-sectoral advisory committee comprised of representation from the police services board and other local service providers in health/mental health, education, community/social services and children youth services. This plan is to be complete by July 1, 2021.

# Benefits of a Community Safety and Well-being Plan

Through the ministry's engagement with communities that are developing a plan, local partners identified the benefits they are seeing, or expect to see, as a result of their work. The following benefits are wide-ranging, and impact individuals, the broader community, and participating partner agencies and organizations: