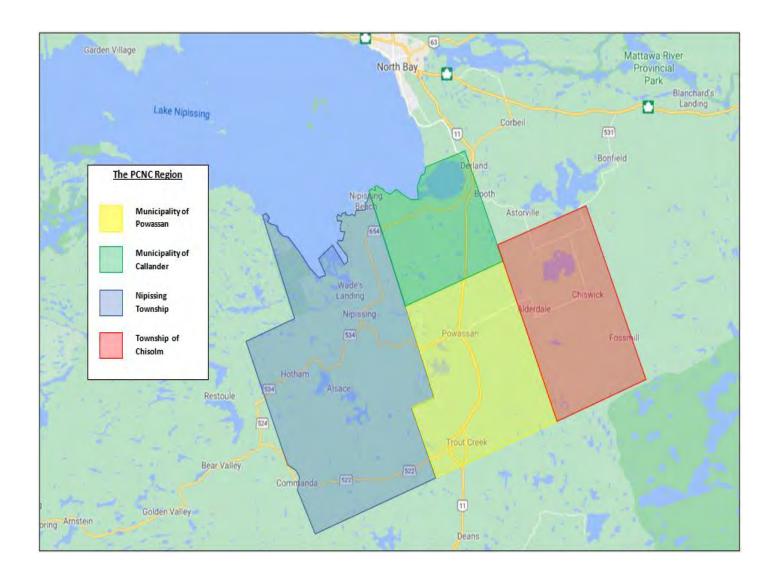

#### **Demographics**

The PCNC region is located on the Highway 11 corridor about 3.5 hours north of Toronto and just south of North Bay. The map below depicts the area of the four participating municipalities. The area is mostly rural with permanent and seasonal residences, farms, provincial and private parks and camp grounds.