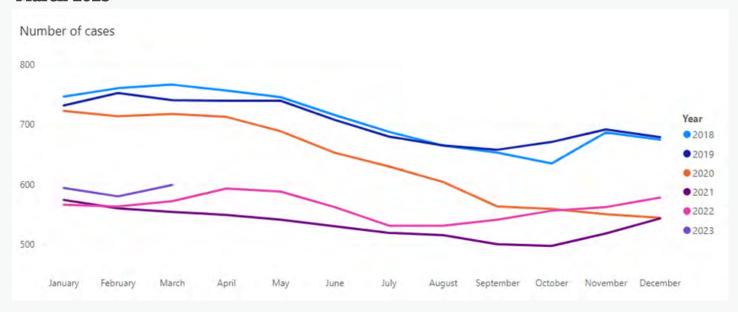

# Ontario Works Caseload March 2023

# Ontario Works Intake - Social Assistance Digital Application (SADA) & Local Office March 2023

The OW Caseload for February was 599. We are supporting 35 ODSP participants in our Employment Assistance program. We also have 57 Temporary Care Assistance cases. Intake also remains steady. We had 43 Ontario Works Applications and 25 applications for Emergency Assistance which was close to where we were at in February.