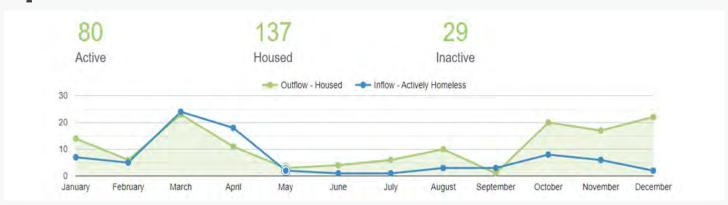

# By-Name List Report September 2021 - March 2023

# **Housing Programs**

| Social Housing Centralized Waitlist Report<br>March 2023 |                     |                     |       |  |  |  |  |
|----------------------------------------------------------|---------------------|---------------------|-------|--|--|--|--|
|                                                          | East<br>Parry Sound | West<br>Parry Sound | Total |  |  |  |  |
| Seniors                                                  | 38                  | 108                 | 146   |  |  |  |  |
| Families                                                 | 114                 | 420                 | 534   |  |  |  |  |
| Individuals                                              | 460                 | 190                 | 650   |  |  |  |  |
| Total 612 718 1,330                                      |                     |                     |       |  |  |  |  |
| Total Waitlist Unduplicated 445                          |                     |                     |       |  |  |  |  |

# Social Housing Centralized Waitlist (CWL) 2022 - 2023 Comparison Applications and Households Housing from the CWL

| Month<br>2022 | New<br>App. | New<br>SPP | Cancelled | Housed | SPP<br>Housing | Month<br>2023 | New<br>App. | New<br>SPP | Cancelled | Housed | SPP<br>Housing |
|---------------|-------------|------------|-----------|--------|----------------|---------------|-------------|------------|-----------|--------|----------------|
| Jan           | 5           |            |           | 1      |                | Jan           | 5           | 1          | 13        |        |                |
| Feb           | 9           | 1          | 2         |        |                | Feb           | 5           | 1          | 10        |        |                |
| Mar           | 12          |            | 5         | 2      | 1              | Mar           | 6           |            | 35        |        |                |
| Apr           | 12          | 1          | 1         |        |                | Apr           |             |            |           |        |                |
| May           | 11          | 1          |           | 3      |                | May           |             |            |           |        |                |
| June          | 15          |            | 3         | 2      |                | June          |             |            |           |        |                |
| July          | 13          | 2          | 10        | 1      |                | July          |             |            |           |        |                |
| Aug           | 5           |            | 17        | 2      | 1              | Aug           |             |            |           |        |                |
| Sept          | 16          |            | 10        | 1      | 1              | Sept          |             |            |           |        |                |
| Oct           | 14          |            | 12        | 6      |                | Oct           |             |            |           |        |                |
| Nov           | 12          | 1          | 8         | 3      |                | Nov           |             |            |           |        |                |
| Dec           | 1           |            |           | 5      |                | Dec           |             |            |           |        |                |
| Total         | 125         | 6          | 68        | 26     | 3              | Total         | 16          | 2          | 58        |        |                |

SPP = Special Priority Applicant

- Housing Programs received 6 new applications to the centralized waitlist in the month of March
- During the waitlist update, several applicants withdrew their status on the waitlist; of the cancelled applications, 8 were due to receipt of the Canada Ontario Housing Benefit (which indicates they have now secured affordable housing), 3 were deceased, 10 applicants requested that their files be cancelled, 13 were unable to be contacted after several attempts, and 1 failed to provide documentation necessary to determine eligibility