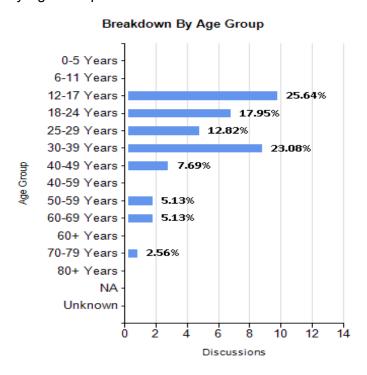

The population of the region is majority adult aged 15-64 at 60% with 15% children aged 0-14 and 25% 65 and older. There is a decrease in 15-64 year olds and an increase of 65 and older when comparing the 2016 Census to the 2021 Census data. The children aged 0-14 remained the same. See Figure 1.1