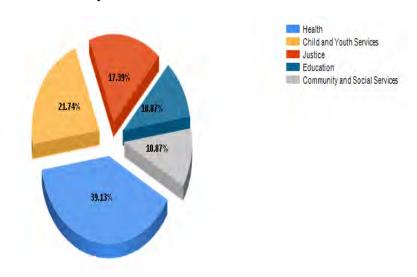

ising complexity and nature of those who are being presented at the situation table, we are holding discussions open until a confirmed connection to a stabilizing support has been established. Our rapid mobilizations are still being done within 24-48 hours, except where it is by situation extended.

#### **SECTION 2: Sector & Agency Engagement**

#### Sector Identification Report

In 2022 the leading sectors presenting individuals and families to the Gateway Hub Table were Health with 18 discussions (39.13%), Child and Youth Service brought forward 10 discussions (21.74%); and Justice Services presented eight discussions (17.39%). Community and Social Services and Education brought forward five discussions each (10.87%) in 2022 (Chart 4 and Table 6).

Chart 4. Originating Sectors-Primary



Table 6. Sector Identification

| Originating Sector            | Number of Discussions | Percentage |
|-------------------------------|-----------------------|------------|
| Health                        | 18                    | 39.13%     |
| Child and Youth Services      | 10                    | 21.74%     |
| Justice                       | 8                     | 17.39%     |
| Community and Social Services | 5                     | 10.87%     |
| Education                     | 5                     | 10.87%     |
| Total                         | 46                    | 100.00%    |

#### Agencies Involved- Primary Sectors

Community Safety and Well-Being (CSWB) breaks down the levels of participation by primary sectors and local agencies that participated at the Hub Table. Tab