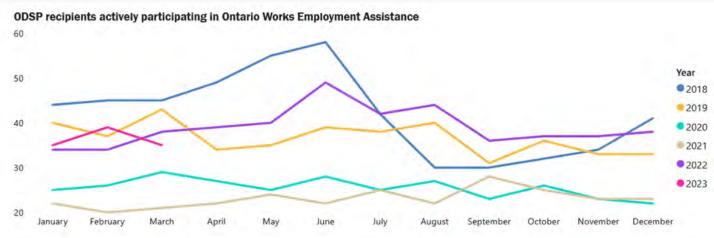

# Ontario Works Intake - Social Assistance Digital Application (SADA) & Local Office March 2023

The OW Caseload for February was 599. We are supporting 35 ODSP participants in our Employment Assistance program. We also have 57 Temporary Care Assistance cases. Intake also remains steady. We had 43 Ontario Works Applications and 25 applications for Emergency Assistance which was close to where we were at in February.

#### **Employment Assistance & Performance Outcomes**