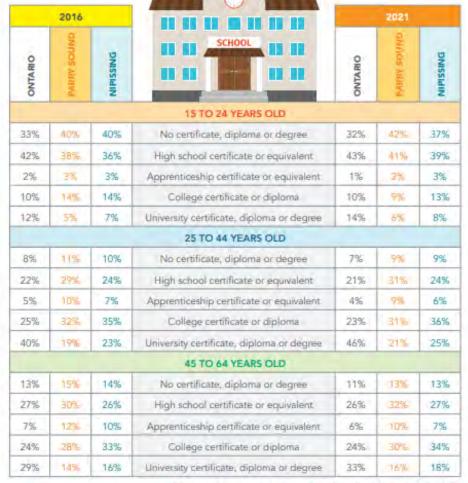

There is a direct correlation between income and education. Majority of the individuals within the PCNC region do have some post secondary education but 1470 individuals have no certificate, diploma or degree. Thirty-one percent of the individuals have a secondary school diploma or less, while only 10% have a university degree at a bachelor level or higher. See Figure 1.3.

Figure 1.3 - 2021 Census Data