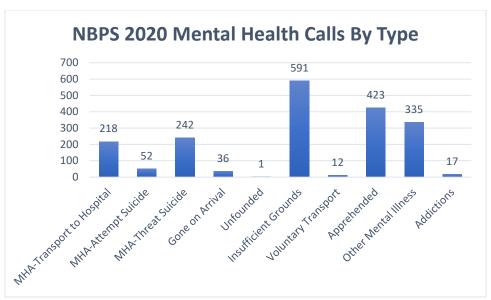

North Bay Police Service's mental health call type distribution is thought to mirror the region on the whole.