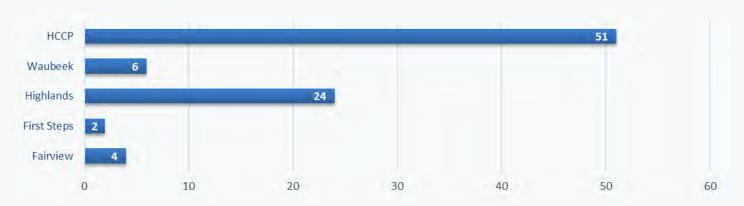

# **Licensed Child Care Programs**

| Total Children Utilizing Directly Operated Child Care in the District<br>March 2023 |                  |                     |                   |                 |      |       |  |
|-------------------------------------------------------------------------------------|------------------|---------------------|-------------------|-----------------|------|-------|--|
| Age Group                                                                           | Fairview<br>ELCC | First Steps<br>ELCC | Highlands<br>ELCC | Waubeek<br>ELCC | НССР | Total |  |
| Infant<br>(0-18M)                                                                   | 0                | 0                   | 3                 | 2               | 8    | 15    |  |
| Toddler<br>(18-30M)                                                                 | 16               | 9                   | 14                | 18              | 39   | 96    |  |
| Preschool<br>(30M-4Y)                                                               | 20               | 17                  | 19                | 41              | 47   | 144   |  |
| # of Active<br>Children                                                             | 36               | 26                  | 36                | 61              | 96   | 255   |  |