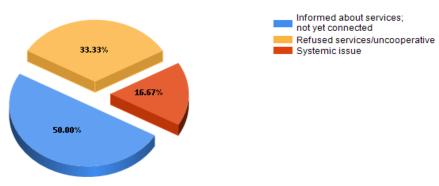

| 30               | 90.91%     |
| Connected to services in another jurisdiction | 2                | 6.06%      |
| Through no action of the Situation Table      | 1                | 3.03%      |
| Total                                         | 33               | 100.00%    |

#### Discussions Closed as 'Still AER'

Twenty-six percent (12) of the 46 Discussions were closed as 'Still AER'; and 1 (2.17%) of those was marked as 'Other-Unable to locate". For those discussions still marked 'Still AER' at closing the reasons are as follows: 6 Discussions (50%) were informed of services but had not yet connected with the service(s), while 33.33% had refused services and/or were uncooperative and 16.67% faced systemic issues (Chart 3 and Table 4).

Chart 3. Conclusion Reason- Still AER



Table 4. Conclusion Reason-Still AER

| Conclusion Reason - Still AER              | # Of Discussions | Percentage |
|--------------------------------------------|------------------|------------|
| Informed about services; not yet connected | 6                | 50.00%     |
| Refused services/uncooperative             | 4                | 33.33%     |
| Systemic issue                             | 2                | 16.67%     |
| Total                                      | 12               | 100.00%    |

Table 5: Conclusion Reason-Other

| Conclusion Reason - Other | # Of Discussions | Percentage |
|---------------------------|------------------|------------|
| Unable to locate          | 1                | 100.00%    |
| Total                     | 1                | 100.00%    |

On