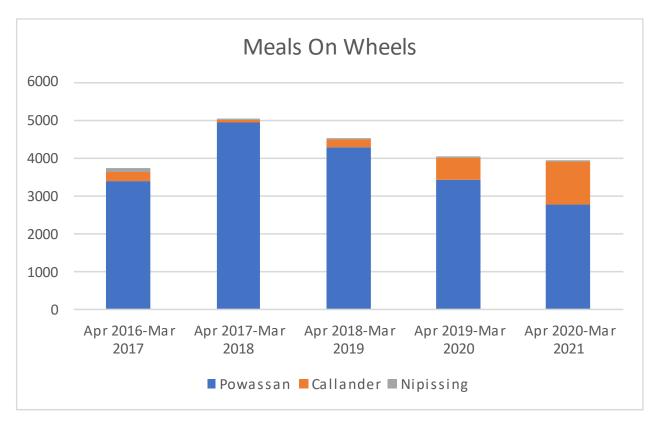

The East Parry Sound Community Support Services Program supports Meals on Wheels and frozen meal supports for seniors over the age of 65 and people with disabilities.