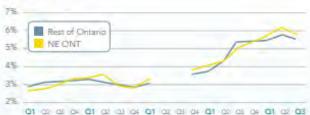

Figure 1.2 – 2021 Census Data

The Government of Canada has the unemployment rate for Northern Ontario at 8% for the period of April 9 to May 6 2023. See further labour information in Appendix A Labour Market Group Newsletter March 2023 publication. The unemployment rate is on par but was considerably higher at 13.1% in April 2021 as a result of the pandemic. For reference, the unemployment rate for March 2020 and March 2019 was 8.0% and 6.3% respectively.