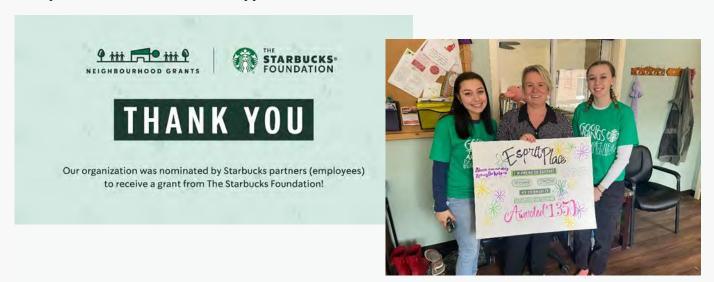

# **Starbucks Donation to Esprit Place**

We're proud to report that Esprit Place Family Resource Centre was selected by Starbucks partners (employees) to receive a \$1,350.00 grant from <u>#TheStarbucksFoundation</u>.

During Starbucks Season of Cheer in December 2022, <u>#TheStarbucksFoundation</u> received over 20,000 nominations from Starbucks partners (employees) and alumni, and were able to recognize and support Esprit Place Family Resource Centre as one of 2,000 organizations across the U.S. & Canada through a #neighbourhood-grant.

Thank you for the nomination and support!