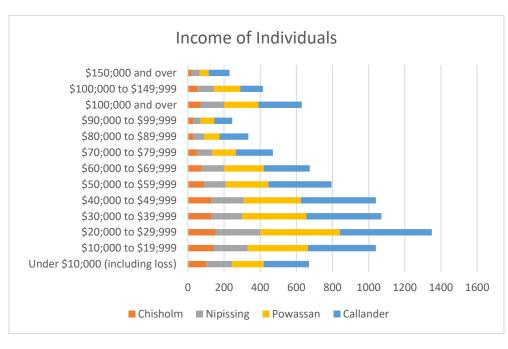

The region is not an overly rich population with 46% (52% in 2016 Census) of individuals making \$39,999 or less per year. The cohort with the most individuals (1350) is income between \$20,000 and \$29,999. Individuals making \$40,000 to \$79,999 make up 33% of the region and only 21% of individuals make over \$80,000. See Figure 1.2