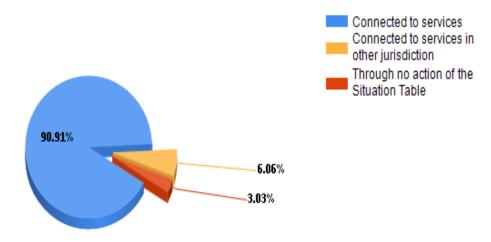

|----------------------|------------------|------------|--|
| Overall risk lowered | 33               | 71.74%     |  |
| Still AER            | 12               | 26.09%     |  |
| Other                | 1                | 2.17%      |  |
| Rejected             | 0                | 0.00%      |  |
| Total                | 46               | 100.00%    |  |

With respect to Hub Discussions where they were closed as Overall Risk Lowered, the majority 90.91% were connected to services in the North Bay area, in 6.06% of the situations the overall risk was lowered through a service connection outside our jurisdiction, and in 3.03% of the discussions at Hub Table had a reduction in overall risk though no action of the Situation Table (Table 3).

Chart 2. Conclusion Reason-Overall Risk Lowered



Table 3. Conclusion Reason- Overall Risk Lowered

| Conclusion Reason - Overall Risk Lowered      | # Of Discussions | Percentage |
|-----------------------------------------------|------------------|------------|
| Connected to services                         | 30               | 90.91%     |
| Connected to services in another jurisdiction | 2                | 6.06%      |
| Through no action of the Situation Table      | 1                | 3.03%      |
| Total                                         | 33               | 100.00%    |

#### Discussions Closed as 'Still AER'

Twenty-six percent (12) of the 46 Discussions were closed as 'Still AER'; and 1 (2.17%) of those was marked as 'Other-Unable to locate". For those discussions still marked 'Still AER' at closing the reasons are as f